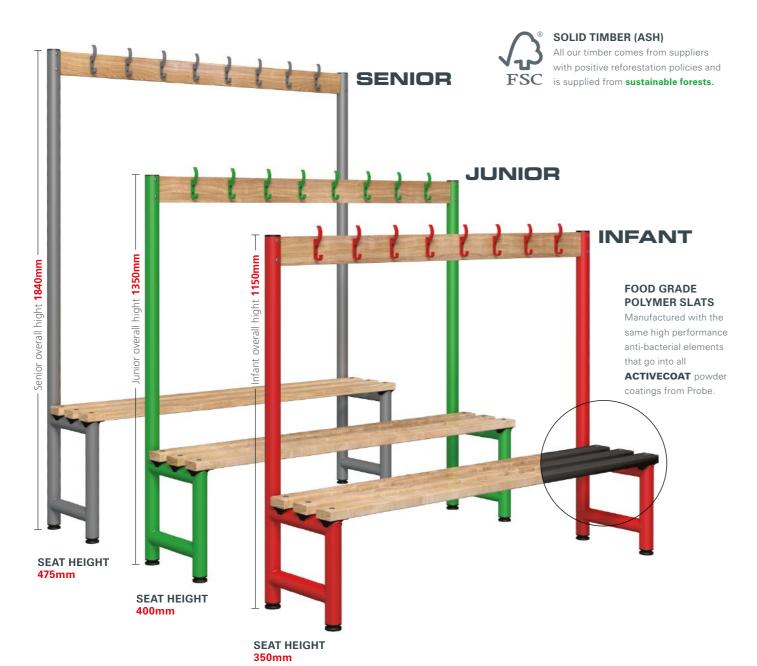

VERSATILE RANGE

TYPE F

TYPE C

TYPE C

LOW SEAT

Probe offers this comprehensive range of easy install Cloakroom units with a wide choice of options and accessories, ensuring you will find exactly what you are looking for. All units are available in a choice of six exciting colours to match your interior.

## TYPE E

TYPE B

TYPE B

**BENCH** 

double sided with polymer slats.

## WALL MOUNTED SHELF & RAIL with polymer slats.

WALL MOUNTED BENCH with timber slats.

single sided with timber slats.

## TYPE A

WALL HOOK STRIP polymer

BENCH

single sided with polymer slats.

## TYPE D

**HOOK BENCH** double sided with timber slats.

TYPE G

## HOOK BENCH

TYPE G

single sided with timber slats shown with under bench shelf.

HANGING BENCH single sided with timber slats and anti-theft hangers.

HANGING BENCH

double sided with polymer slats and anti-theft hangers.