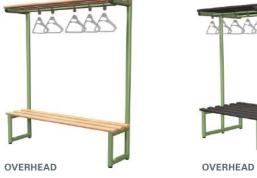

## TYPE E

TYPE B

TYPE B

**BENCH** 

double sided with polymer slats.

## WALL MOUNTED SHELF & RAIL with polymer slats.

WALL MOUNTED BENCH with timber slats.

single sided with timber slats.

## TYPE A

WALL HOOK STRIP polymer

BENCH

single sided with polymer slats.

## FRAME COLOUR

**SLAT OPTION** 

single sided with timber slats.

POLYMER

double sided with polymer slats.