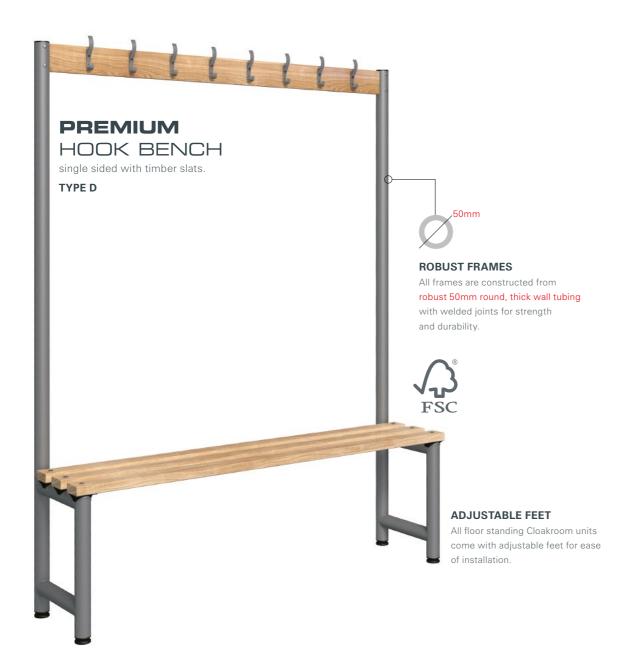

## TYPE E

TYPE B

TYPE B

**BENCH** 

double sided with polymer slats.

## All steel components are powder coated with **ACTIVECOAT** exclusive to Probe.

## FRAME COLOUR

**SLAT OPTION** 

POLYMER

www.probe-lockers.com