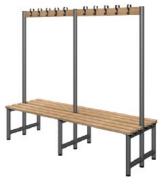

## TYPE E

TYPE B

TYPE B

**BENCH** 

double sided with polymer slats.

## WALL MOUNTED SHELF & RAIL with polymer slats.

WALL MOUNTED BENCH with timber slats.

single sided with timber slats.