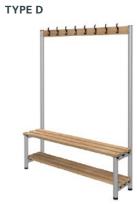

VERSATILE RANGE

TYPE F

TYPE C

TYPE C

LOW SEAT

Probe offers this comprehensive range of easy install Cloakroom units with a wide choice of options and accessories, ensuring you will find exactly what you are looking for. All units are available in a choice of six exciting colours to match your interior.



## TYPE E

TYPE B

TYPE B

**BENCH** 

double sided with polymer slats.



## WALL MOUNTED SHELF & RAIL with polymer slats.



WALL MOUNTED BENCH with timber slats.

single sided with timber slats.

## TYPE A



WALL HOOK STRIP polymer





BENCH

single sided with polymer slats.

## TYPE D



**HOOK BENCH** double sided with timber slats.

TYPE G



## HOOK BENCH

TYPE G

single sided with timber slats shown with under bench shelf.



HANGING BENCH single sided with timber slats and anti-theft hangers.

HANGING BENCH

double sided with polymer slats and anti-theft hangers.

## **UNDER BENCH BASKETS**



## TWO BASKET TYPES AVAILABLE

Ideal for individual underbench storage keeping floors clear of clutter.

## **UNDER BENCH SHELF**



## **SOLID TIMBER OR POLYMER**

Maximise storage space with these robust underbench shelves.

# THREE LENGTHS

## 1M 1.5M 2M

All unit lengths are available in solid timber or food grade polymer.

## Units may be supplied in component format including all necessary fixings (excludes wall and floor fixings). All sizes nominal. We reserve the right to alter design and specification without prior consent.