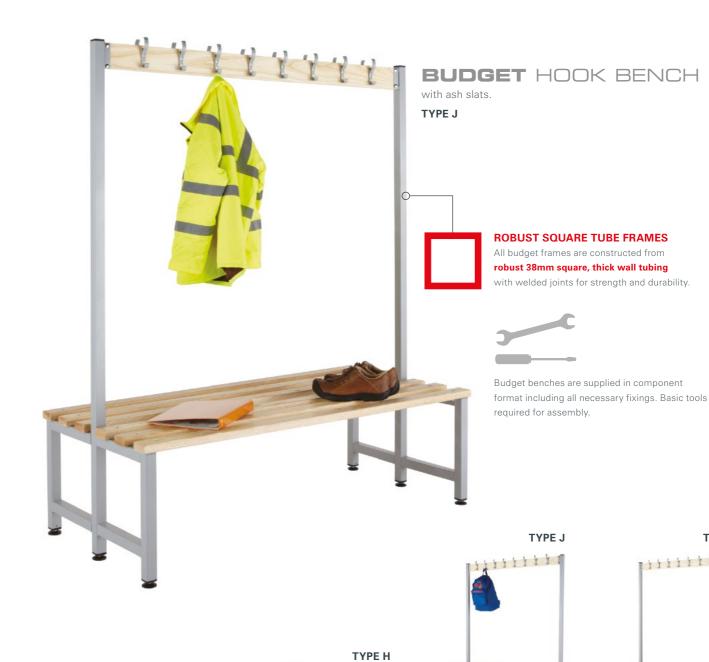

# BUDGET RANGE EXPRESS CLOAKROOM EQUIPMENT SQUARE TUBE SILVER

## **COAT HOOKS**

These virtually unbreakable, polymer coat hooks, have been ergonomically designed and contain ACTIVECOAT technology.

WOOD HOOK STRIP: Red, yellow or blue frames will be supplied with matching coloured hooks. Green, smoke white and silver frames will be supplied with black hooks unless otherwise specified. POLYMER HOOK STRIP: Grey hooks will be supplied unless otherwise specified.

**AVAILABLE COLOUR** 

All budget range supplied Silver with Ash slats.

**BUDGET BENCH** single sided with timber slats.

**BUDGET HOOK BENCH** single sided with timber slats. Tribititit !

TYPE J

**BUDGET HOOK BENCH** single sided with timber slats and