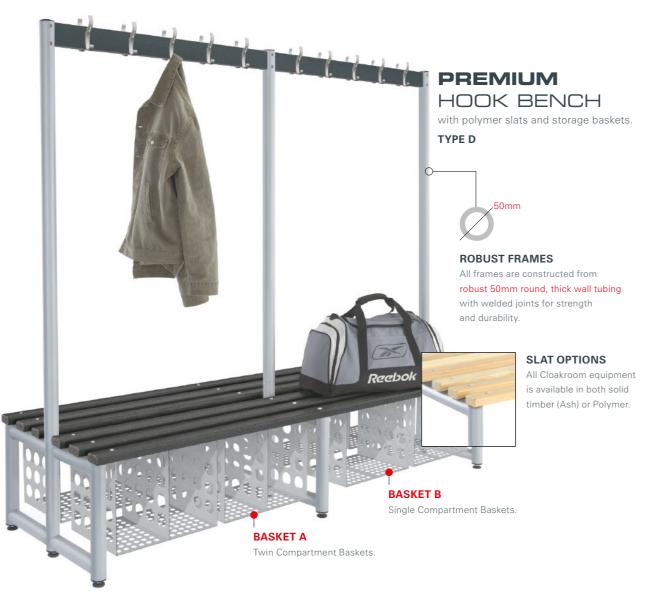

## TYPE D

**HOOK BENCH** double sided with timber slats.

TYPE G

## **UNDER BENCH BASKETS**

## TWO BASKET TYPES AVAILABLE

Ideal for individual underbench storage keeping floors clear of clutter.

## MODULAR SHOE BASKETS

These stylish robust under bench storage baskets can be added to any size bench and are constructed of strong perforated steel. All baskets are coated with **ACTIVECOAT** powder coating exclusively from Probe.